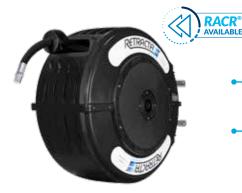

# RETRACTA R3 SERIES OIL HOSE REELS

The R3 Series are industrial strength poly hose reels, built here in Australia. Manufactured in high impact polypropylene, our legendary R3 hose reel is renowned for unmatched performance, reliability and durability. The Oil Reel is ideal for most industries and can reach a maximum pressure of 1000 psi for reliability and performance.

High tensile steel braid reinforced synthetic rubber hose (SAE 100R17)

ProGlide high wear resistant mouth

180° Galvanised steel swivel mounting bracket

UV Stabilised & impact resistant poly case

### **FEATURES AND BENEFITS**

UV Stabilised & impact resistant poly case.

Designed and manufactured in Australia.

ProGlide high wear resistant mouth.

Advanced spring technology.

180° Galvanised steel swivel mounting bracket.

Light weight & easy to handle.

High tensile steel braid reinforced synthetic rubber hose (SAE 100R17).

Maximum pressure 1000 psi.

RACR - Retracta Adjustable Control Return system available.

Fully serviceable.