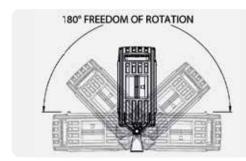

High tensile steel braid reinforced synthetic rubber hose (SAE 100R17)

ProGlide high wear resistant mouth

180° Galvanised steel swivel mounting bracket

UV Stabilised & impact resistant poly case

### **FEATURES AND BENEFITS**

UV Stabilised & impact resistant poly case.

Designed and manufactured in Australia.

ProGlide high wear resistant mouth.

Advanced spring technology.

180° Galvanised steel swivel mounting bracket.