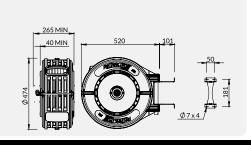

## **TECHNICAL SPECIFICATIONS**

| Case Colour | Black      |
|-------------|------------|
| Part Number | OMP415K-01 |

| Case Colour      | Blue        |
|------------------|-------------|
| Part Number      | OMP415B-01  |
| RACR Part Number | OMPC415B-01 |

| Hose Size (ID)   | 1/2" (12mm)                                   |
|------------------|-----------------------------------------------|
| Hose Length      | 15m                                           |
| Hose Colour      | Black <b>O</b>                                |
| Reel Inlet       | 1/2" BSPT (F)                                 |
| Hose Outlet      | 1/2" BSPT (M)                                 |
| Hose Material    | Wire Reinforced Synthetic Rubber (SAE 100R17) |
| Working Pressure | 1000 psi                                      |
| Max Temperature  | 90°C                                          |